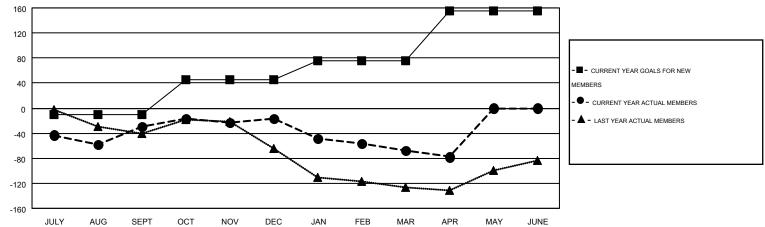

## GOALS AND ACTUAL NEW CLUBS CUMULATIVE

| DROPPED CLUBS: 8  DROPPED MEMBERS |                 | 93 CLUBS OF 148 ADDED 1 OR MORE<br>NEW MEMBERS | GENDER DISTRIBUTION           MALE         2,193 (65.95%)           FEMALE         1,132 (34.05%) |            |
|-----------------------------------|-----------------|------------------------------------------------|---------------------------------------------------------------------------------------------------|------------|
| DECEASED CLUB CANCELLED OTHER     | 43<br>17<br>397 | CLICK HERE FOR HEALTH ASSESSMENT DATA          | FAMILY UNIT MEMBERS HEAD OF HOUSEHOLD                                                             | 530<br>259 |
| TOTAL                             | 457             |                                                | NON-HEAD OF HOUSEHOLD                                                                             | 271        |