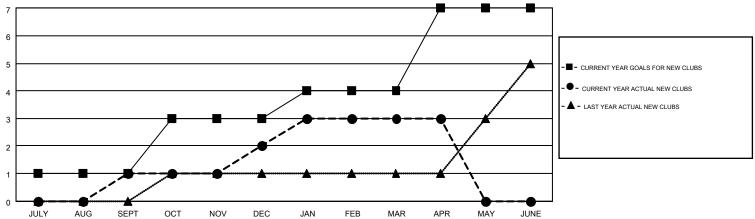

## GOALS AND ACTUAL NEW CLUBS CUMULATIVE

| DROPPED CLUBS: 8  DROPPED MEMBERS |                 | 93 CLUBS OF 148 ADDED 1 OR MORE<br>NEW MEMBERS | GENDER DISTRIBUTION           MALE         2,193 (65.95%)           FEMALE         1,132 (34.05%) |            |
|-----------------------------------|-----------------|------------------------------------------------|---------------------------------------------------------------------------------------------------|------------|
| DECEASED CLUB CANCELLED OTHER     | 43<br>17<br>397 | CLICK HERE FOR HEALTH ASSESSMENT DATA          | FAMILY UNIT MEMBERS HEAD OF HOUSEHOLD                                                             | 530<br>259 |
| TOTAL                             | 457             |                                                | NON-HEAD OF HOUSEHOLD                                                                             | 271        |